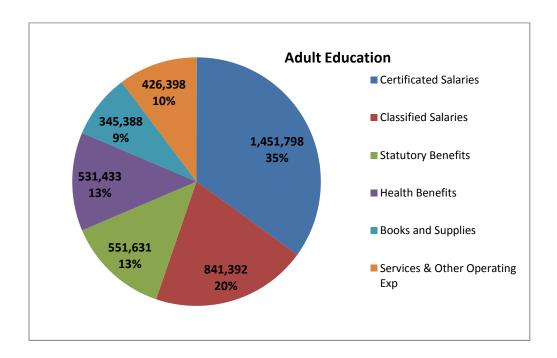

There were no major changes in Adult Education expenditures. The total salaries and benefits cost is \$3.37 million which represents 81% of total expenditures.

| Expenditures (Adult Ed Fund 11) | 1st Interim | 2nd Interim | Change   | %     |
|---------------------------------|-------------|-------------|----------|-------|
| Certificated Salaries           | 1,416,798   | 1,451,798   | 35,000   | 2.5%  |
| Classified Salaries             | 868,285     | 841,392     | (26,893) | -3.1% |
| Statutory Benefits              | 547,532     | 551,631     | 4,099    | 0.7%  |
| Health Benefits                 | 528,841     | 531,433     | 2,592    | 0.5%  |
| Books and Supplies              | 347,628     | 345,388     | (2,240)  | -0.6% |
| Services & Other Operating Exp  | 424,158     | 426,398     | 2,240    | 0.5%  |
| Total Expenditures              | 4,133,242   | 4,148,040   | 14,798   | 0.4%  |