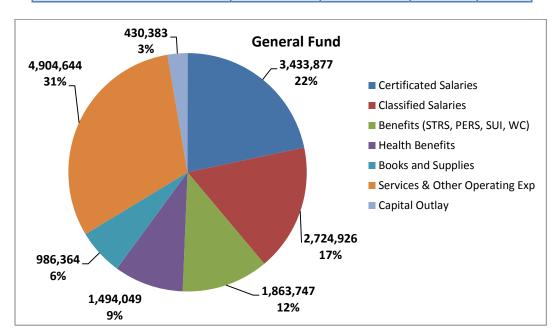

## **Expenditures**:

General Fund expenditures have decreased 5% (\$833 thousand) since the 1st Interim report mostly due to the CCPT grant revisions of \$1.1 million (amount to be carried over to next year) and an increase of approximately \$200 thousand in capital outlay expenditures for technology upgrades. The CCPT grant was set to expire this year but has been extended another year. The total salaries and benefits cost is \$9.5 million which represents 60% of total expenditures.

| Expenditures (General Fund 01) | 1st Interim | 2nd Interim | Change    | %      |
|--------------------------------|-------------|-------------|-----------|--------|
| Certificated Salaries          | 3,629,441   | 3,433,877   | (195,564) | -5.4%  |
| Classified Salaries            | 2,802,491   | 2,724,926   | (77,565)  | -2.8%  |
| Statutory Benefits             | 1,901,058   | 1,863,747   | (37,311)  | -2.0%  |
| Health Benefits                | 1,527,475   | 1,494,049   | (33,426)  | -2.2%  |
| Books and Supplies             | 1,105,177   | 986,364     | (118,813) | -10.8% |
| Services & Other Operating Exp | 5,618,739   | 4,904,644   | (714,095) | -12.7% |
| Capital Outlay                 | 186,782     | 430,383     | 243,601   | 130.4% |
| Interfund Transfer             | 100,000     | 100,000     | 0         | 0.0%   |
| Total Expenditures             | 16,771,163  | 15,937,990  | (833,173) | -5.0%  |